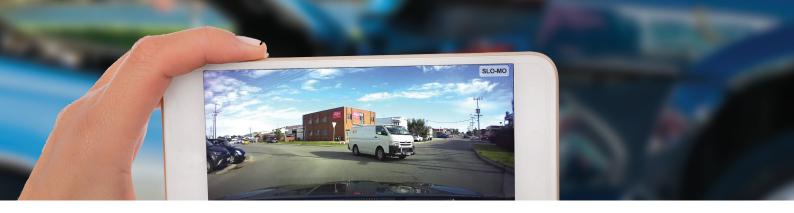

### Vehicle Drive Recorder

Helps provide evidence in the event of an accident.

An essential dash cam that records every drive in full HD quality, including superior night-time vision. The device can also record even when the car is parked by using the inbuilt Power Magic Pro that will cut off automatically, leaving enough charge in your battery to start your vehicle\*.