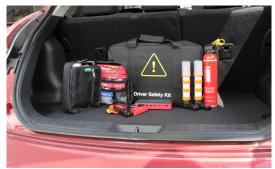

#### **Driver Safety Kit**

The perfect solution to help keep you and your passengers safe when you're on the road. The Driver Safety Kit contains all the items you will require to assist with any unforeseen events during your travels. Housed in a heavy duty carry bag, this kit includes:

- First Aid Kit
- Fire Extinguisher
- Car Power Bank and Charger
- Roadside Electronic Flare Kit
- Hi-Vis Vest
- 6. Cotton Gloves
- 7. Poncho8. Microfibre Cloth

This compact kit is always ready to help out when you most need it.