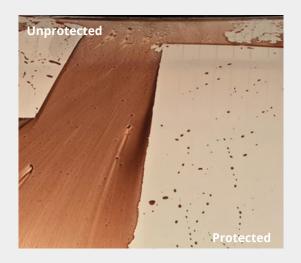

#### **Exterior Surface Coating**

The high performing exterior coating formula offers extreme durability, hardness and a permanent super gloss finish of your paintwork. As the most durable protective product on the market, it's 4 times harder than quartz based protectors and its hydrophobic properties helps repel anything that gets thrown at it.

#### **Benefits**

- The key components deliver extreme durability, hardness and a super gloss finish.
- Incredible repellence to water, sheeting and rolling off the surface taking dirt and grime with it, and reducing calcified water marks and spotting.
- · Significantly reduces maintenance, looking cleaner for longer.
- Protects your paint against the damage caused by bird and bat droppings, as well as damage caused by:
  - » Sunscreen
  - » Fallen leaves
  - » Bore water
  - » Bug splatter
- » Tree sap
- » Rail dust
- » Weather induced oxidisation
- The once-off application adds permanent protection, eliminating the need to wax and polish.
- Helps preserve your vehicle's re-sale value.
- · Comes with a nationwide lifetime warranty\*.