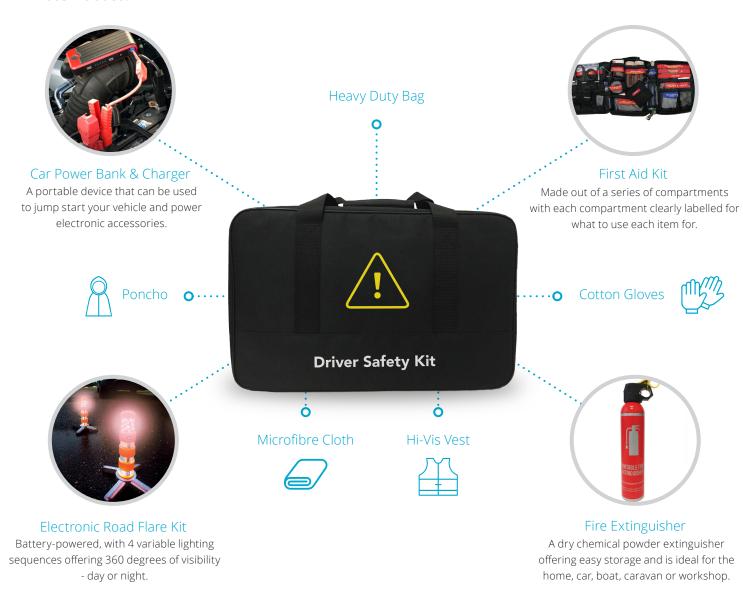

#### **Driver Safety Kit**

The perfect solution to help keep you and your passengers safe when you're on the road. The Driver Safety Kit contains all the items you will require to assist with any unforeseen events during your travels. Housed in a heavy duty carry bag, this kit includes:

- 1. First Aid Kit
- 2. Fire Extinguisher
- 3. Car Power Bank and Charger
- 4. Roadside Electronic Flare Kit
- 5. Hi-Vis Vest
- 6. Cotton Gloves
- 7. Poncho
- 8. Microfibre Cloth