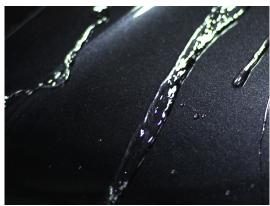

#### Extra Thickness. Enhanced Protection.

HYDRO adds an extra, tougher layer on top of the vehicle's factory clear coat.

Once applied, this permanent coating creates a hydrophobic surface so water sheets off, taking dirt and other contaminants with it.