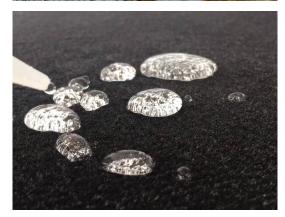

#### Paint Surface Coating

A high performing ceramic formula combining Silicon Carbide (SiC) and Silicon Dioxide (Si02), delivering extreme durability, hardness & a permanent super gloss finish.

- Mirror-finish super gloss: The Silicon Carbide (SiC) base gives the highest gloss and its hydrophobic properties helps repel anything that gets thrown at it.
- **Durability tested to last a lifetime\*:** The most durable protective product on the market, 4 times harder than quartz based protectors.
- Proven and globally certified: Tested, proven and globally certified to the stringent standards set out for Boeing compatible products.

#### **Exterior Surface Coating**

The high performing exterior coating formula offers extreme durability, hardness and a permanent super gloss finish of your paintwork. As the most durable protective product on the market, it's 4 times harder than quartz based protectors and its hydrophobic properties helps repel anything that gets thrown at it.

#### **Exterior Surface Coating**

A high performing formula combining Silicon Carbide (SiC) and Silicon Dioxide (SiO2), delivering extreme durability, hardness and a permanent super gloss finish.

- **Mirror-finish super gloss:** The Silicon Carbide (SiC) base gives the highest gloss and its hydrophobic properties helps repel anything that gets thrown at it.
- **Durability tested to last a lifetime\*:** As the most durable protective product on the market, HYDRO is 4 times harder than quartz based protectors.
- **Proven and globally certified:** Tested, proven and globally certified to the stringent standards set out for Boeing compatible products.

#### **Key Features**

Made from a high performing formula combining Silicon Carbide (SiC) and Silicon Dioxide (SiO2), delivering extreme durability, hardness and a permanent super gloss finish.

As the most durable protective product on the market, HYDRO Paint Surface Coating is 4 times harder than quartz based protectors. Tested, proven and globally certified to the stringent standards set out for Boeing compatible products.

#### **Benefits**

- The key components deliver extreme durability, hardness and a super gloss finish.
- Incredible repellence to water, sheeting and rolling off the surface taking dirt and grime with it, and reducing calcified water marks and spotting.
- · Significantly reduces maintenance, looking cleaner for longer.
- Protects your paint against the damage caused by bird and bat droppings, as well as damage caused by:
  - » Sunscreen
  - » Fallen leaves
  - » Bore water
  - » Bug splatter
- » Tree sap
- » Rail dust
- » Weather induced oxidisation
- The once-off application adds permanent protection, eliminating the need to wax and polish.
- Helps preserve your vehicle's re-sale value.
- · Comes with a nationwide lifetime warranty\*.

#### Extra Thickness. Enhanced Protection.

HYDRO adds an extra, tougher layer on top of the vehicle's factory clear coat.

Once applied, this permanent coating creates a hydrophobic surface so water sheets off, taking dirt and other contaminants with it.