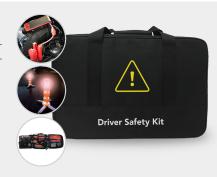

#### **Driver Safety Kit**

The perfect solution to help keep you and your passengers safe when you're on the road. The Driver Safety Kit contains all the items you will require to assist with any unforeseen events during your travels. Housed in a heavy duty carry bag, this kit includes:

- First Aid Kit
- Fire Extinguisher
- Car Power Bank and Charger
- Roadside Electronic Flare Kit
- Hi-Vis Vest
- 6. Cotton Gloves
- 7. Poncho8. Microfibre Cloth

This compact kit is always ready to help out when you most need it.

#### **Driver Safety Kit**

Includes a first aid kit, car power bank and charger, fire extinguisher, roadside electronic flare kit and more!

- 1. First Aid Kit
- 2. Fire Extinguisher
- 3. Car Power Bank and Charger
- 4. Roadside Electronic Flare Kit
- 5. Hi-Vis Vest
- 6. Cotton Gloves
- 7. Poncho
- 8. Microfibre Cloth

# **Driver Safety Kit**

This compact kit is always ready to help when you most need it.

The perfect solution to help keep you and your passengers safe when you're on the road. The Driver Safety Kit contains items you may require to assist with any unforeseen events during your travels.

#### What's Included:

With the Driver Safety Kit, you'll always be adventure-ready.