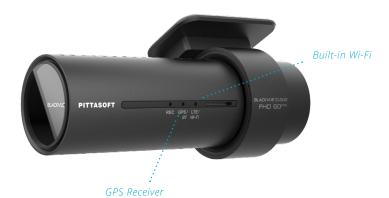

### **Key Features**

Comes with a 32GB SD card

- Records both audio and visual footage.
- Built in GPS and WiFi: GPS provides speed recording and tracks travel via Google Maps. WiFi allows for viewing a live feed, downloading footage and adjusting settings.
- SD card allows for easy viewing of captured footage on a PC, adjusting user options, playback footage in slow motion and more.
- Dedicated App (available via iOS and Android) for reviewing captured footage.
- Available as front or dual (front and rear) configuration.
- Professionally installed by a trained technician.
- Helps to promote safe driving and provides evidence in the event of an accident.
- In any sudden accident, footage can be replayed immediately via the App.
- Built-in GPS and WiFi makes for a cleaner installation with less cables, and removes the need to take the SD card out for simple tasks.
- Saves and organises files on the microSD card in a way that reduces the need for regular SD card formatting, and prevents file corruption events after long periods of use.