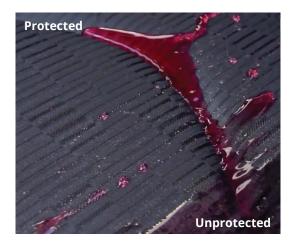

#### **Interior Surface Coatings**

The range of interior surface coatings create a barrier against UV damage and staining, meaning that all fabric, carpet, vinyl and leather surfaces are treated to protect against discolouration as well as spills and stains.

#### **Interior Surface Coatings**

- **Leather Preserver:** Super durable with repelling properties to liquids, spills and stains providing the ultimate protection.
- **Vinyl Conditioner:** Provides protection against cracking and discolouration caused by the harmful effects of UV rays.
- Fabric and Carpet Protection: Provides a resilient and effective stain barrier against commonly consumed food and drink spills, creating an easy-to-clean surface.