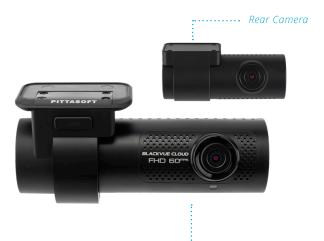

### Vehicle Drive Recorder

Helps provide evidence in the event of an accident.

An essential dash cam that records every drive in full HD quality, including superior night-time vision. The device can also record even when the car is parked by using the inbuilt Power Magic Pro that will cut off automatically, leaving enough charge in your battery to start your vehicle\*.

### **Key Features**

Comes with a 32GB SD card

- Records both audio and visual footage.
- Built in GPS and WiFi: GPS provides speed recording and tracks travel via Google Maps. WiFi allows for viewing a live feed, downloading footage and adjusting settings.
- SD card allows for easy viewing of captured footage on a PC, adjusting user options, playback footage in slow motion and more.
- Dedicated App (available via iOS and Android) for reviewing captured footage.
- Available as front or dual (front and rear) configuration.
- Professionally installed by a trained technician.
- Helps to promote safe driving and provides evidence in the event of an accident.
- In any sudden accident, footage can be replayed immediately via the App.
- Built-in GPS and WiFi makes for a cleaner installation with less cables, and removes the need to take the SD card out for simple tasks.
- Saves and organises files on the microSD card in a way that reduces the need for regular SD card formatting, and prevents file corruption events after long periods of use.

Front Camera ....:

\*Parking Mode also includes a safety cut-off feature to ensure your vehicle's battery does not go flat and will shut down the camera if it detects it's getting low. Some vehicles may also require the optional Battery Backup System to enhance the stand-by time in Parking Mode.