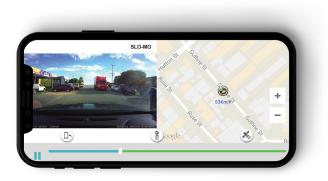

### **Key Features**

Comes with a 32GB SD card

- Records both audio and visual footage.
- Built in GPS and WiFi: GPS provides speed recording and tracks travel via Google Maps. WiFi allows for viewing a live feed, downloading footage and adjusting settings.
- SD card allows for easy viewing of captured footage on a PC, adjusting user options, playback footage in slow motion and more.
- Dedicated App (available via iOS and Android) for reviewing captured footage.
- Available as front or dual (front and rear) configuration.
- Professionally installed by a trained technician.
- Helps to promote safe driving and provides evidence in the event of an accident.
- In any sudden accident, footage can be replayed immediately via the App.
- Built-in GPS and WiFi makes for a cleaner installation with less cables, and removes the need to take the SD card out for simple tasks.
- Saves and organises files on the microSD card in a way that reduces the need for regular SD card formatting, and prevents file corruption events after long periods of use.