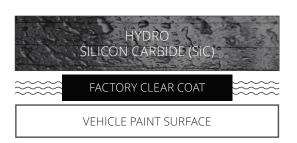

#### Extra Thickness. Enhanced Protection.

HYDRO adds an extra, tougher layer on top of the vehicle's factory clear coat.

Once applied, this permanent coating creates a hydrophobic surface so water sheets off, taking dirt and other contaminants with it.