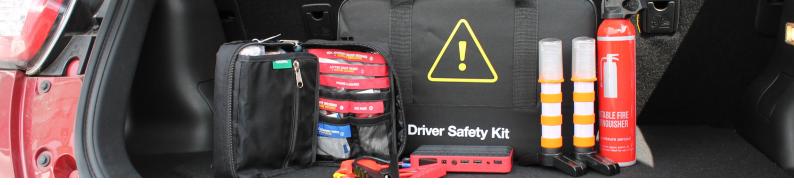

#### **Driver Safety Kit**

The perfect solution to help keep you and your passengers safe when you're on the road. The Driver Safety Kit contains all the items you will require to assist with any unforeseen events during your travels. Housed in a heavy duty carry bag, this kit includes:

- First Aid Kit
- Fire Extinguisher
- Car Power Bank and Charger
- Roadside Electronic Flare Kit
- Hi-Vis Vest
- 6. Cotton Gloves
- 7. Poncho8. Microfibre Cloth

This compact kit is always ready to help out when you most need it.